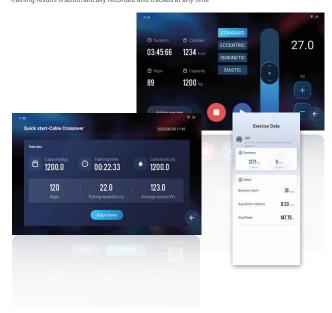

#### **DATA SYNC**

Real-time display of training process data.

Training results is automatically recorded and tracked at any time