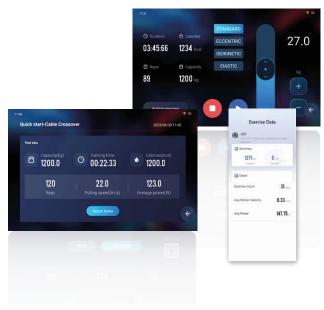

#### **DATA SYNC**

Real-time display of training process data.

Training results is automatically recorded and tracked at any time