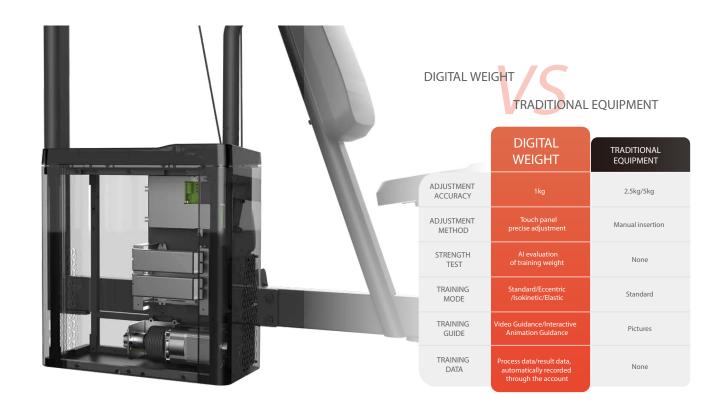

#### **DATA SYNC**

Real-time display of training process data.

Training results is automatically recorded and tracked at any time

#### STRENGTH TEST

Intelligently evaluate your training weight and train more efficiently.