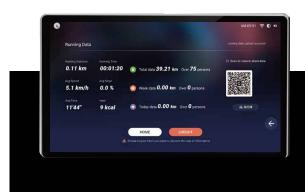

#### **DATA SYNC**

Real-time display of training process data.

Training results is automatically recorded and tracked at any time