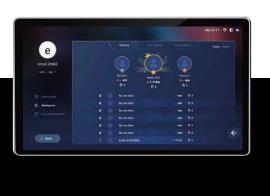

#### LEADERBOARD

The users can view the rankings of global runners after loging in.  $\label{eq:canonical_state}$ Clubs can also create an exclusive club community for ranking interaction among members.