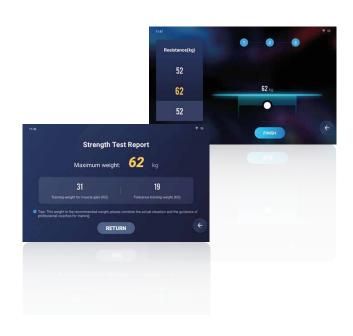

#### STRENGTH TEST

Intelligently evaluate your training weight and train more efficiently.