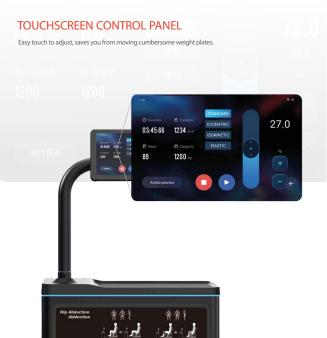

#### **DATA SYNC**

Real-time display of training process data.

Training results is automatically recorded and tracked at any time