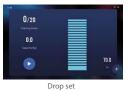

#### **ADVANCED TRAINING MODE**

Incremental, decremental, super slow, different advanced modes, let your state go further.

Increasing / Eccentric increasing

Super slow set