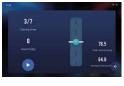

#### Main Features

- The functional trainer supports taller users with a variety of exercises and features 21 adjustable cable positions to accommodate users of various sizes, making it even better when used as a standalone device.
- Top furniture grips allow for pull-ups.
- Bilateral 100kg digital weight provide sufficient load for experienced lifters
- Nickel-plated sliding parts are beautiful and durable.

| Max Resistance | 100kg       |
|----------------|-------------|
| Min Resistance | 10kg        |
| Length         | 1978mm      |
| Width          | 1367mm      |
| Height         | 1681mm      |
| Screen size    | 10.1 inches |