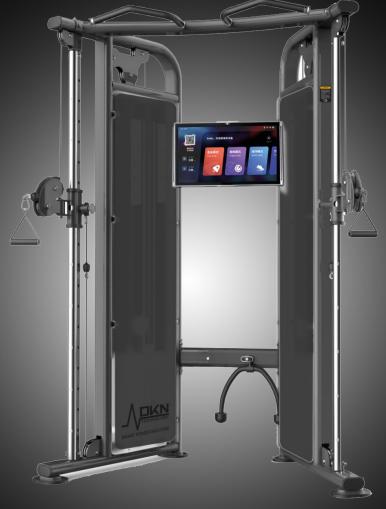

### **SMART FUNCTIONAL TRAINER**

#### Main Features

- The functional trainer supports taller users with a variety of exercises and features 21 adjustable cable positions to accommodate users of various sizes, making it even better when used as a standalone device.
- Top furniture grips allow for pull-ups.
- Bilateral 100kg digital weight provide sufficient load for experienced lifters
- Nickel-plated sliding parts are beautiful and durable.

| Max Resistance | 100kg       |
|----------------|-------------|
| Min Resistance | 10kg        |
| Length         | 1978mm      |
| Width          | 1367mm      |
| Height         | 1681mm      |
| Screen size    | 10.1 inches |