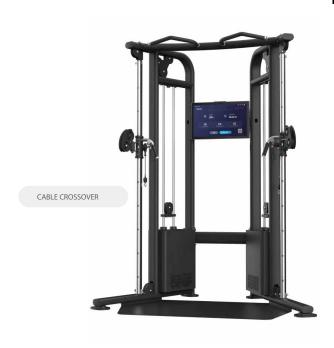

### **SMART FUNCTIONAL TRAINER**

#### Main Features

- The functional trainer supports taller users with a variety of exercises and features 21 adjustable cable positions to accommodate users of various sizes, making it even better when used as a standalone device.
- Top furniture grips allow for pull-ups.
- Bilateral 100kg digital weight provide sufficient load for experienced lifters
- Nickel-plated sliding parts are beautiful and durable.

| Max Resistance | 100kg       |
|----------------|-------------|
| Min Resistance | 10kg        |
| Length         | 1978mm      |
| Width          | 1367mm      |
| Height         | 1681mm      |
| Screen size    | 10.1 inches |