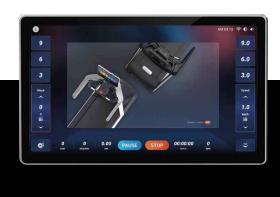

#### STRENGTH TEST

Intelligently evaluate your training weight and train more efficiently.