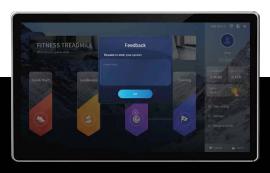

#### ONLINE FEEDBACK

Club owners can report any issues through the treadmill

Making it easier to locate and troubleshoot any specific treadmill problems.

\*Video format needs to be MP4 and with 720dpi resolution, within 50MB.