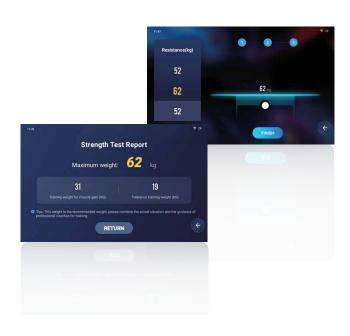

#### STRENGTH TEST

Intelligently evaluate your training weight and train more efficiently.