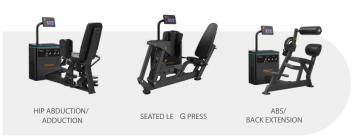

#### Main Features

- The functional trainer supports taller users with a variety of exercises and features 21 adjustable cable positions to accommodate users of various sizes, making it even better when used as a standalone device.
- Top furniture grips allow for pull-ups.
- Bilateral 100kg digital weight provide sufficient load for experienced lifters
- Nickel-plated sliding parts are beautiful and durable.