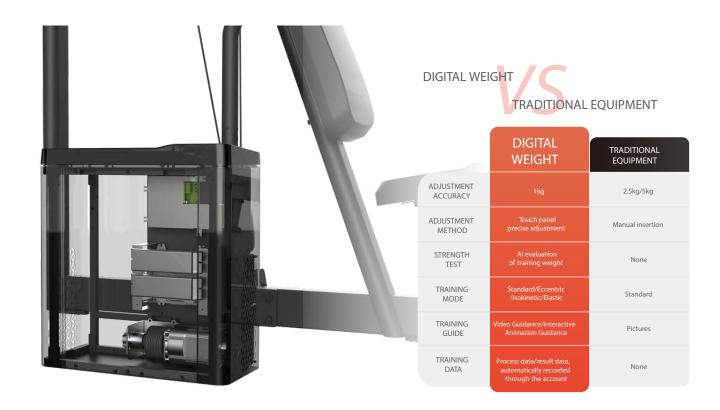

#### STRENGTH TEST

Intelligently evaluate your training weight and train more efficiently.