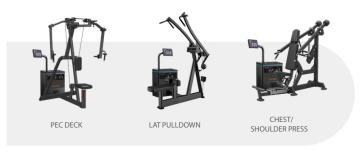

#### Main Features

- The functional trainer supports taller users with a variety of exercises and features 21 adjustable cable positions to accommodate users of various sizes, making it even better when used as a standalone device.
- Top furniture grips allow for pull-ups.
- Bilateral 100kg digital weight provide sufficient load for experienced lifters
- Nickel-plated sliding parts are beautiful and durable.