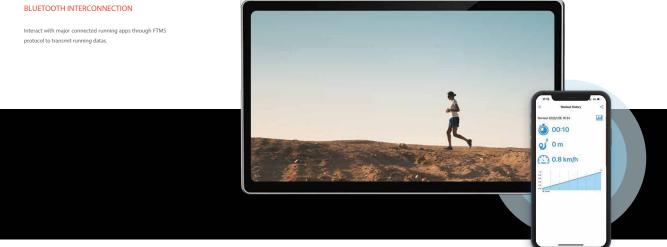

#### PERSONAL AND EXCLUSIVE USER ACCOUNT

Users can create their own private accounts, saving and viewing running data at any time.

. Users can download the exclusive app on the mobile phone to view and share the running data  $^\ast.$ 