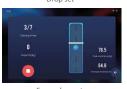

#### STRENGTH TEST

Intelligently evaluate your training weight and train more efficiently.