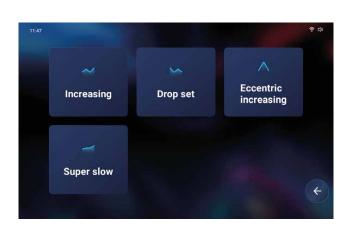

#### **ADVANCED TRAINING MODE**

Incremental, decremental, super slow, different advanced modes, let your state go further.

Increasing / Eccentric increasing

Super slow set